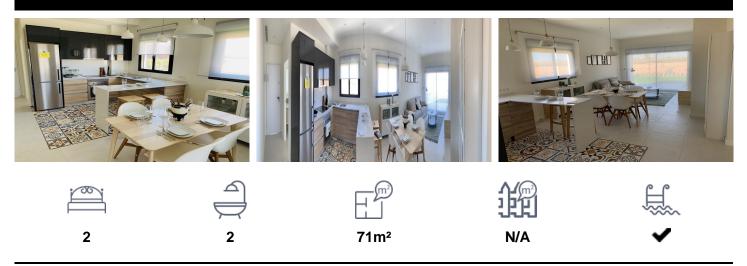

## **Apartment in Alhama De Murcia**

€182,900

NEW APARTMENTS IN CONDADO DE ALHAMA GOLF COURSE New two-bedroom, two-bathroom apartments with frontline golf views of ALHAMA SIGNATURE GOLF, a fabulous 18-hole golf course designed by Jack Nicklaus. CONDADO DE ALHAMA is a fantastic Golf Resort with many facilities and services. A shopping centre, sports centre, a range of bars and restaurants, supermarket. . . and more than 25 communal swimming pools and gardens. Only 18 minutes by car from the new International Airport of the Region of Murcia. The apartments have an area between 73. 88m2 and 75. 22m2 divided into 2 bedrooms, 2 bathrooms, an open living-kitchen-dining room of 26. 80m2, and a 17m2 terrace. Included: Parking...(Ask for More Details!)