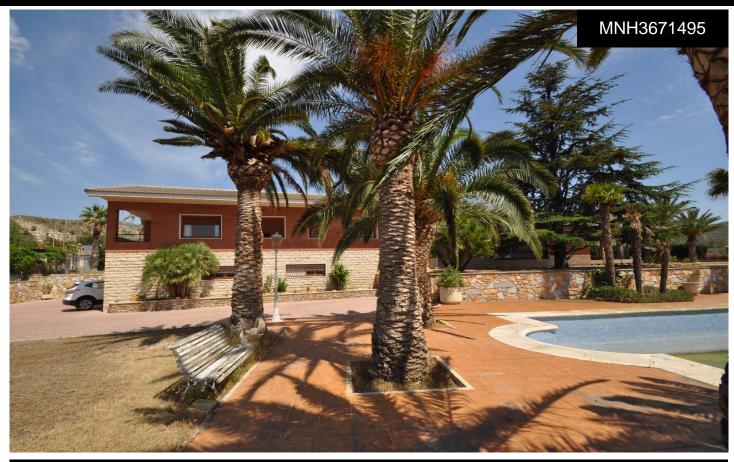

## Villa in Elda

## €999,995

Luxury Villa in Petrer, situated in the residential area of Loma Bada. The villa is 735sq. meters built on a plot of 7300 sq. meters. It's great position with amazing views, distant just 30 km from Alicante, the easy access to the highway Madrid - Alicante, The Golf Club Alenda is just 15 minutes car driving. The house is distributed on 4 levels, where on the ground floor there's a huge garage for 4 cars, a bedroom with a bathroom, a laundry, a toilet, an office, and 2 big size wine cellars. At the first floor, there are 3 bedrooms with bathrooms and the suite with dressing area and the...(Ask for More Details!)