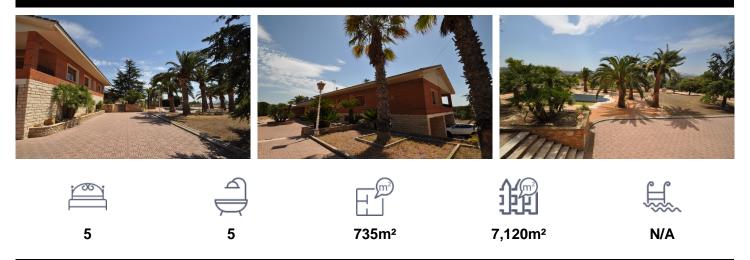

## €999,995

Luxury Villa in Petrer, situated in the residential area of Loma Bada. The villa is 735sq. meters built on a plot of 7300 sq. meters. It's great position with amazing views, distant just 30 km from Alicante, the easy access to the highway Madrid - Alicante, The Golf Club Alenda is just 15 minutes car driving. The house is distributed on 4 levels, where on the ground floor there's a huge garage for 4 cars, a bedroom with a bathroom, a laundry, a toilet, an office, and 2 big size wine cellars. At the first floor, there are 3 bedrooms with bathrooms and the suite with dressing area and the...(Ask for More Details!)