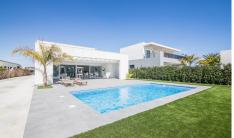

## Villa in Elche €825,000

339m²

1,297m<sup>2</sup>

Discover luxury and exclusivity in this spectacular 339 m² detached villa located on a private 1,297 m² plot in the prestigious area of Valverde . This unique property combines contemporary design , spaciousness and exceptional luminosity thanks to its large windows. On the main floor you will find an elegant living-dining room with an integrated kitchen, three bedrooms (one of them with a dressing room and en- suite bathroom ), a separate laundry room and an additional bathroom with a bathtub and shower. Its exterior is a tropical oasis with a swimming pool surrounded by artificial grass, palm trees and hammocks , ideal for enjoying the Mediterranean climate , as...(Ask for More Details!)