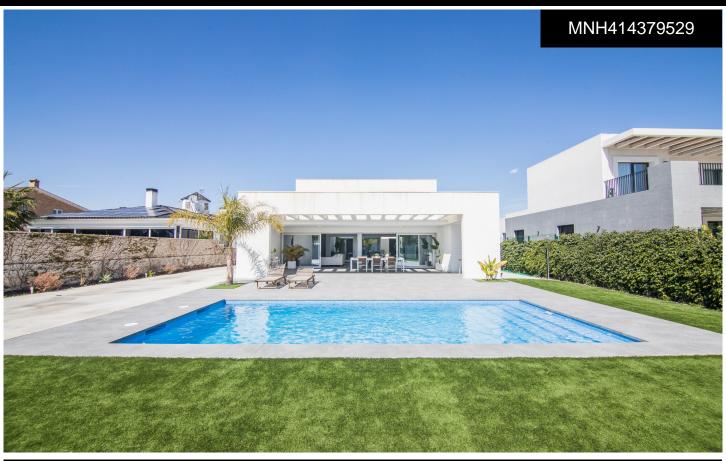

## Villa in Elche €825,000

339m²

1,297m<sup>2</sup>

Discover luxury and exclusivity in this spectacular 339 m² detached villa located on a private 1,297 m² plot in the prestigious area of Valverde . This unique property combines contemporary design , spaciousness and exceptional luminosity thanks to its large windows. On the main floor you will find an elegant living-dining room with an integrated kitchen, three bedrooms (one of them with a dressing room and en- suite bathroom ), a separate laundry room and an additional bathroom with a bathtub and shower. Its exterior is a tropical oasis with a swimming pool surrounded by artificial grass, palm trees and hammocks , ideal for enjoying the Mediterranean climate , as...(Ask for More Details!)